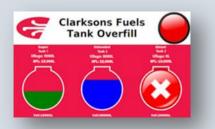

By clearly showing alarms in plain English with recommended actions linked to remote monitoring, site staff can quickly resolve issues and raise service calls immediately

The CTRL-Kora display can be left on 24/7 for display of not just wetstock data and alarms but also other common site devices such as temperature, water and power usage

**Alarms** 

Advanced alarm capabilities with the CTRL-Kora offers robust capabilities for handling alarms, along with remote logging, ensuring that critical alarm conditions are promptly identified and addressed by routing to the right people

#### **Customizable Alerts**

Set customized alerts both on screen and remotely to receive notifications about important events and anomalies allowing you to take proactive measures and optimize operations.